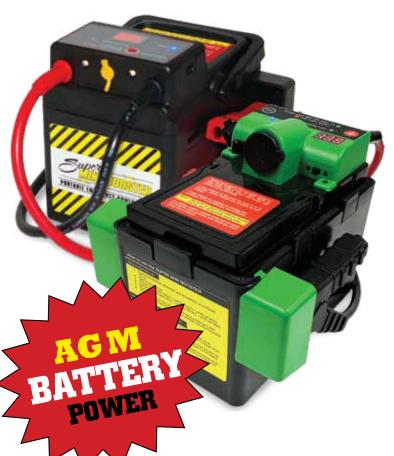

## THE SMALLEST MOST POWERFUL JUMPSTART PACK IN ITS CLASS!

Super Mini Boosters are the perfect solution for charging your devices away from home. They provide heavy duty charging power using reliable lead acid battery technology. These compact and versatile boosters can jump start and charge an endless amount of applications.

#### **NO NEED FOR THE JUMPER LEAD!**

- 1M drop proof case
- 2 USB ports 2000mA output
- AC/DC charging adapters
- Digital voltage display
- 100% memory free
- 2 Bright LED lights
- Workshop Certified

Exclusively Distributed by R&J Batteries PTY LTD